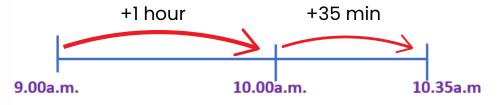

Ella plays for 1 hour and 35 minutes.

What time do the games end?

Answer: 10.35a.m.

2.

Kai helps bake cupcakes. It takes 45 minutes to finish baking.

He needs to finish baking them at 11.15 a.m.

What time does he need to start baking?