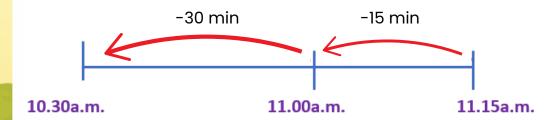

Answer: 10.30a.m.

3.

After eating lunch, Max goes on a nature walk that lasts 1 hour 20 minutes. He intends to return to camp at 2.10p.m.

What time does he need to start the nature walk?

Answer: 12.50p.m.