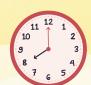

#### Instructions:

For each question, <u>draw a timeline</u> and write the correct time in the blanks below. Do not forget to include <u>a.m. or p.m.</u> in each of the timings.

1. Mia starts reading at 11.45 a.m. She reads for 15 minutes. What time does she stop reading?