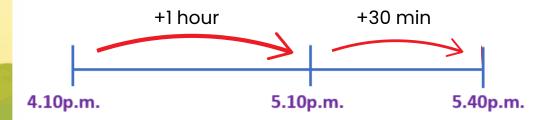

4.

Ella starts painting 1 hour 45 minutes before Max should return to camp. What time does she start her artwork?

Answer: 12.25p.m.

5.

The campers gather for a movie that begins at 4.10 p.m. and lasts 1 hour 30 minutes. What time does the movie end?

Answer: 5.40p.m.