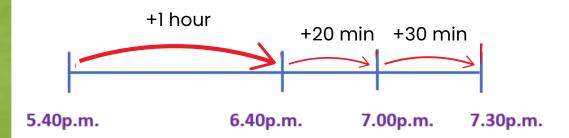

Answer: 5.40p.m.

#### BONUS 🏂

The campfire starts 1 hour 50 minutes after the movie ends. What time does the campfire start?

Answer: 7.30p.m.