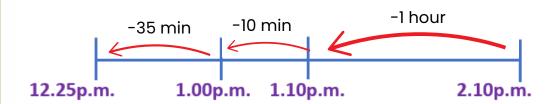

Answer: 10.30a.m.

3.

After eating lunch, Max goes on a nature walk that lasts 1 hour 20 minutes. He intends to return to camp at 2.10p.m.

What time does he need to start the nature walk?

Answer: 12.50p.m.

4.

Ella starts painting 1 hour 45 minutes before Max should return to camp. What time does she start her artwork?

Answer: 12.25p.m.

5.

The campers gather for a movie that begins at 4.10 p.m. and lasts 1 hour 30 minutes. What time does the movie end?