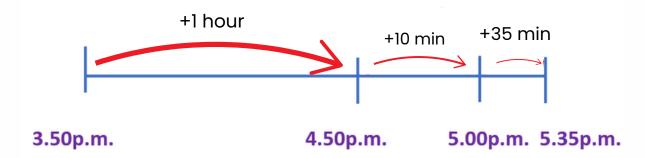

What time does he finish?

4. The bus leaves the bus station at 2.45 p.m. It takes 1 hour 20 minutes to reach our destination.
What time will we reach our destination?

Answer:\_\_\_\_

5. A movie starts at 3.50 p.m. and ends 1 hour 45 minutes later.

Answer: 12.15p.m.

4. The bus leaves the bus station at 2.45 p.m. It takes 1 hour 20 minutes to reach our destination.

What time will we reach our destination?

2.45p.m.

3.45p.m.

4.00p.m. 4.05p.m.

Answer: 4.05p.m.