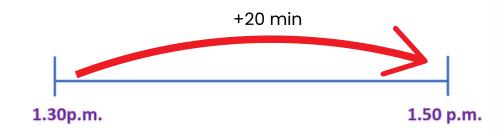

Answer:

2. A cooking class begins at 1.30 p.m. It lasts for 20 minutes. What time does it end?

Answer:

| 3  | . Josh | has   | piano | lessons | at 11.00 | a.m. | for 1 | hour | and |
|----|--------|-------|-------|---------|----------|------|-------|------|-----|
| 15 | 5 minu | utes. |       |         |          |      |       |      |     |

Answer: 12.00p.m

2. A cooking class begins at 1.30 p.m. It lasts for 20 minutes. What time does it end?

Answer: <u>1.50p.m.</u>

3. Josh has piano lessons at 11.00 a.m. for 1 hour and 15 minutes. What time does he finish?