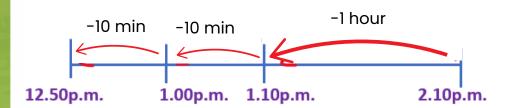

Answer: 10.30a.m.

3.

After eating lunch, Max goes on a nature walk that lasts 1 hour 20 minutes. He intends to return to camp at 2.10p.m.

What time does he need to start the nature walk?

Answer: 12.50p.m.

4.

Ella starts painting 1 hour 45 minutes before Max should return to camp. What time does she start her artwork?

Answer: 12.25p.m.

5.

The campers gather for a movie that begins at 4.10 p.m. and lasts 1 hour 30 minutes. What time does the movie end?