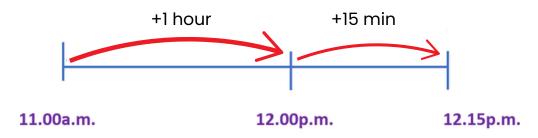

Answer:

2. A cooking class begins at 1.30 p.m. It lasts for 20 minutes. What time does it end?

Answer:

| 3  | . Josh | has   | piano | lessons | at 11.00 | a.m. | for 1 | hour | and |
|----|--------|-------|-------|---------|----------|------|-------|------|-----|
| 15 | 5 minu | utes. |       |         |          |      |       |      |     |

Answer: 12.15p.m.

4. The bus leaves the bus station at 2.45 p.m. It takes 1 hour 20 minutes to reach our destination.

What time will we reach our destination?

2.45p.m.

3.45p.m.

4.00p.m. 4.05p.m.

Answer: 4.05p.m.