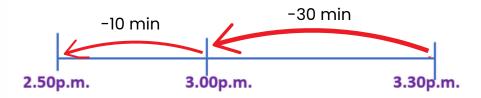

What time does it end?

6. Your dental appointment is at 3.30 p.m., but you must come 15 minutes early.
What time should you arrive?

| Answer: |  |
|---------|--|
|         |  |

7. School ends at 3.30 p.m.
What time is it 40 minutes before that?

Answer: 3.15p.m.

7. School ends at 3.30 p.m. What time is it 40 minutes before that?

Answer: 2.50p.m.

8. You are watching the clock. It shows 5.30 p.m. Suddenly, you go back in time by 1h 50 minutes. What time is it now?