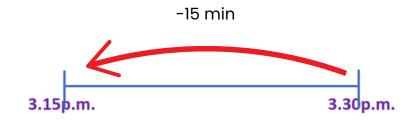

What time does it end?

6. Your dental appointment is at 3.30 p.m., but you must come 15 minutes early.
What time should you arrive?

| Answer: |  |
|---------|--|
|         |  |

7. School ends at 3.30 p.m.
What time is it 40 minutes before that?

Answer: 3.15p.m.

7. School ends at 3.30 p.m. What time is it 40 minutes before that?

Answer: 2.50p.m.

8. You are watching the clock. It shows 5.30 p.m. Suddenly, you go back in time by 1h 50 minutes. What time is it now?