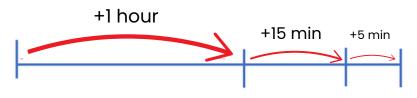

What time does it end?

6. Your dental appointment is at 3.30 p.m., but you must come 15 minutes early.
What time should you arrive?

| Answer: |  |
|---------|--|
|         |  |

7. School ends at 3.30 p.m.
What time is it 40 minutes before that?

5. A movie starts at 3.50 p.m. and ends 1 hour 45 minutes later. What time does it end?

Answer: 5.35p.m.

6. Your dental appointment is at 3.30 p.m., but you must come 15 minutes early. What time should you arrive?