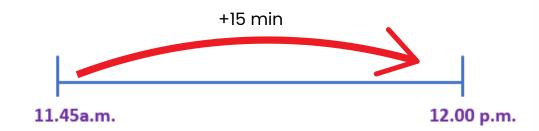

#### Instructions:

For each question, <u>draw a timeline</u> and write the correct time in the blanks below. Do not forget to include <u>a.m. or p.m.</u> in each of the timings.

1. Mia starts reading at 11.45 a.m. She reads for 15 minutes. What time does she stop reading?

Answer: 12.00p.m

2. A cooking class begins at 1.30 p.m. It lasts for 20 minutes. What time does it end?

Answer: <u>1.50p.m.</u>

3. Josh has piano lessons at 11.00 a.m. for 1 hour and 15 minutes. What time does he finish?