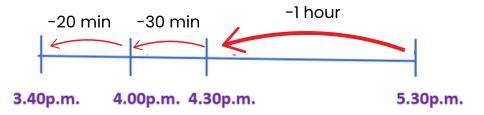

Answer: 3.15p.m.

7. School ends at 3.30 p.m. What time is it 40 minutes before that?

Answer: 2.50p.m.

8. You are watching the clock. It shows 5.30 p.m. Suddenly, you go back in time by 1h 50 minutes. What time is it now?

Answer: 3.40p.m.