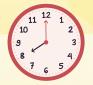

#### Instructions:

For each question, <u>draw a timeline</u> and write the correct time in the blanks below. Do not forget to include <u>a.m. or p.m.</u> in each of the timings.

1. Mia starts reading at 11.45 a.m. She reads for 15 minutes. What time does she stop reading?