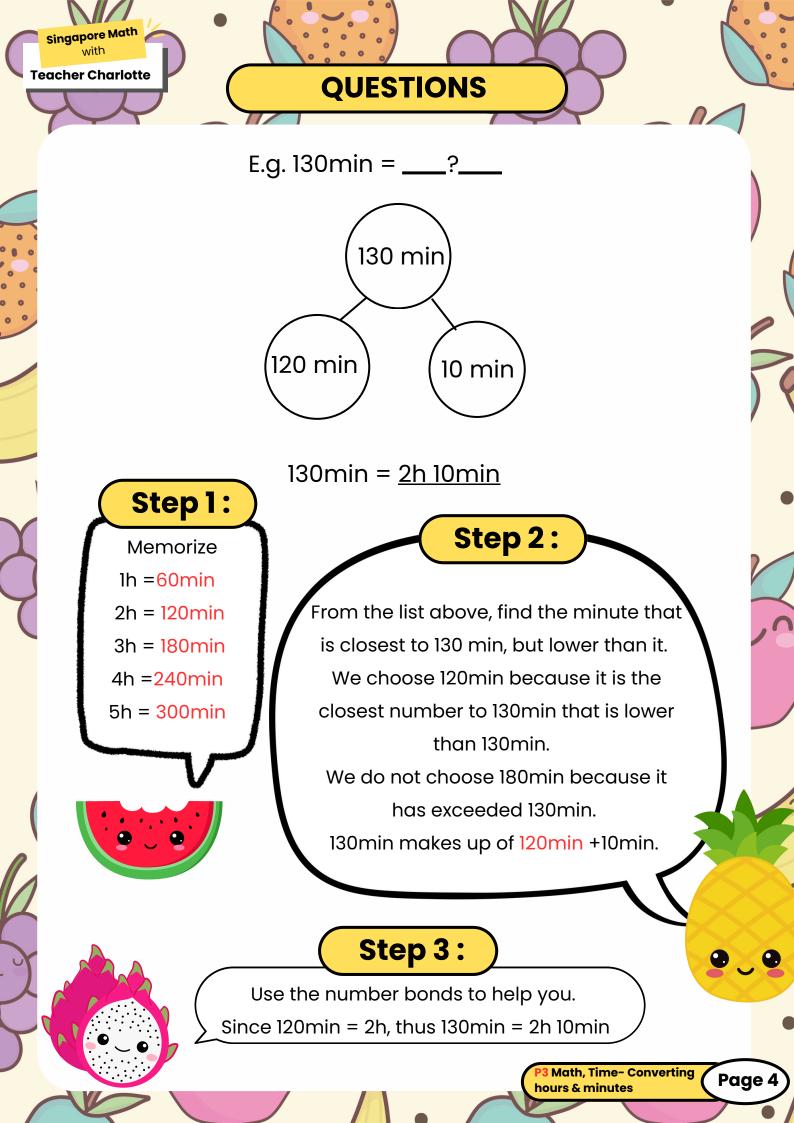

|                 |
|   | 6)           | 1h 15min =          |                          | min                                  |                 |
| ( | 7)           | 4h 40min =          |                          | min                                  |                 |
|   | 8)           | 5h 10min =          |                          | min                                  |                 |
| 5 | 9)           | 7h 5min =           |                          | min                                  | (               |
| Ý | 10           | ) 7h 45min =        |                          |                                      | •               |
|   |              |                     |                          | P3 Math, Time- Co<br>hours & minutes | nverting Page 3 |











## **ANSWER KEY**

- 3h = 3 x 60 = <u>180 minutes</u>
- 4h = 4 x 60 = <u>240 minutes</u>
- 5h = 5 x 60 =<u>300 minutes</u>
- 6h = 6 x 60 =<u>360 minutes</u>

## **Converting Hours and minutes to**

## <u>minutes</u>

| 1. | 1h 45min = 105 min |
|----|--------------------|
| 2. | 3h 23min = 203 min |
| 3. | 2h 14min = 134 min |
| 4. | 5h 13min = 313 min |
| 5. | 6h 30min = 390 min |
| 6. | 1h 15min = 75 min  |
| 7. | 4h 40min = 280 min |
| 8. | 5h 10min = 310 min |
| 9. | 7h 5min = 425 min  |
|    |                    |

10. 7h 45min = 465 min

P3 Math, Time- Converting hours & minutes

Page 6