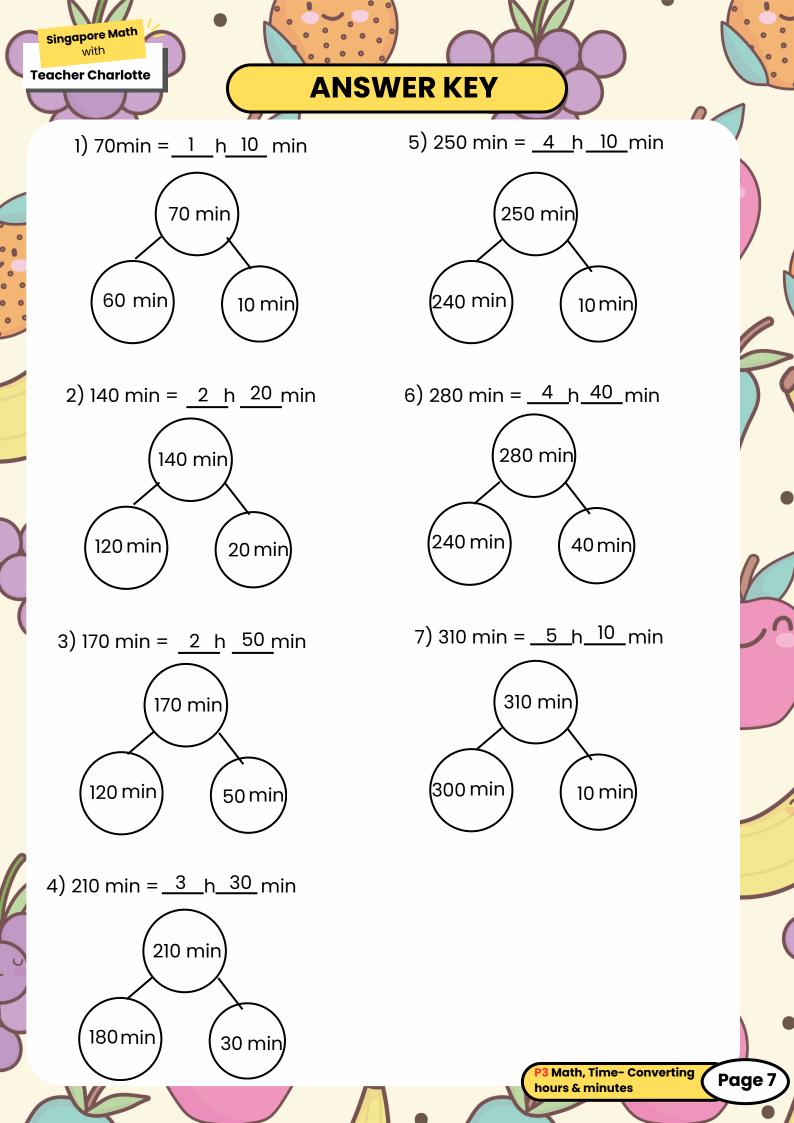

|                                      | •               |
|   |              |                     |                          | P3 Math, Time- Co<br>hours & minutes | nverting Page 3 |











## **ANSWER KEY**

- 3h = 3 x 60 = <u>180 minutes</u>
- 4h = 4 x 60 = <u>240 minutes</u>
- 5h = 5 x 60 =<u>300 minutes</u>
- 6h = 6 x 60 =<u>360 minutes</u>

## **Converting Hours and minutes to**

## <u>minutes</u>

| 1. | 1h 45min = 105 min |
|----|--------------------|
| 2. | 3h 23min = 203 min |
| 3. | 2h 14min = 134 min |
| 4. | 5h 13min = 313 min |
| 5. | 6h 30min = 390 min |
| 6. | 1h 15min = 75 min  |
| 7. | 4h 40min = 280 min |
| 8. | 5h 10min = 310 min |
| 9. | 7h 5min = 425 min  |
|    |                    |

10. 7h 45min = 465 min

P3 Math, Time- Converting hours & minutes

Page 6