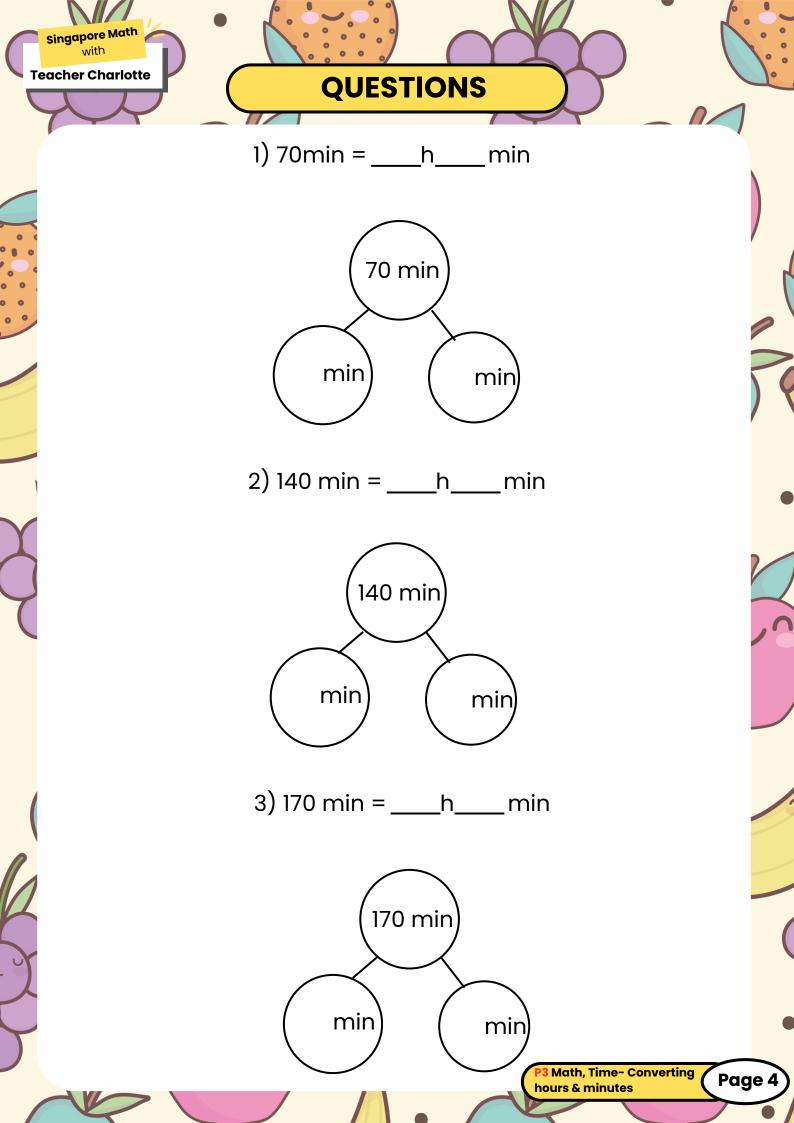

|                 |
|   | 6)           | 1h 15min =          |                          | min                                  |                 |
| ( | 7)           | 4h 40min =          |                          | min                                  |                 |
|   | 8)           | 5h 10min =          |                          | min                                  |                 |
| 5 | 9)           | 7h 5min =           |                          | min                                  | (               |
| Ý | 10           | ) 7h 45min =        |                          |                                      | •               |
|   |              |                     |                          | P3 Math, Time- Co<br>hours & minutes | nverting Page 3 |











## **ANSWER KEY**

- 3h = 3 x 60 = <u>180 minutes</u>
- 4h = 4 x 60 = <u>240 minutes</u>
- 5h = 5 x 60 =<u>300 minutes</u>
- 6h = 6 x 60 =<u>360 minutes</u>

## **Converting Hours and minutes to**

## <u>minutes</u>

| 1. | 1h 45min = 105 min |
|----|--------------------|
| 2. | 3h 23min = 203 min |
| 3. | 2h 14min = 134 min |
| 4. | 5h 13min = 313 min |
| 5. | 6h 30min = 390 min |
| 6. | 1h 15min = 75 min  |
| 7. | 4h 40min = 280 min |
| 8. | 5h 10min = 310 min |
| 9. | 7h 5min = 425 min  |
|    |                    |

10. 7h 45min = 465 min

P3 Math, Time- Converting hours & minutes

Page 6