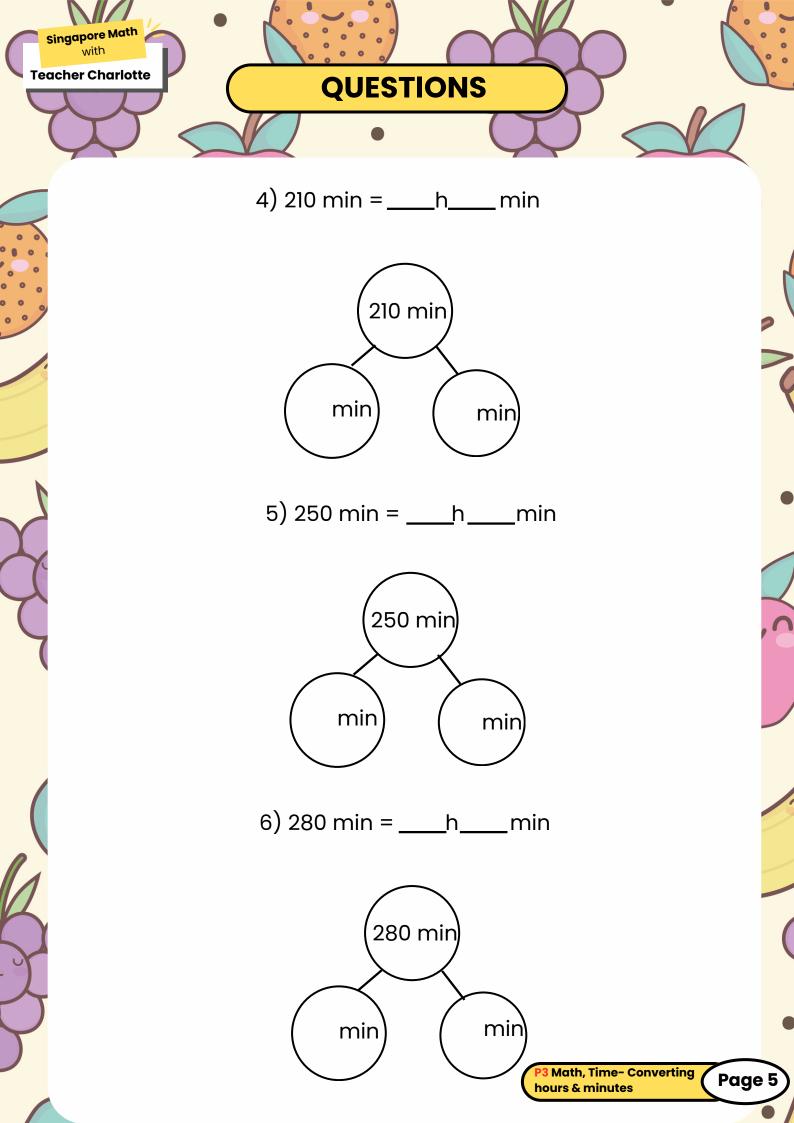

|                 |
|   | 6)           | 1h 15min =          |                          | min                                  |                 |
| ( | 7)           | 4h 40min =          |                          | min                                  |                 |
|   | 8)           | 5h 10min =          |                          | min                                  |                 |
| 5 | 9)           | 7h 5min =           |                          | min                                  | (               |
| Ý | 10           | ) 7h 45min =        |                          |                                      | •               |
|   |              |                     |                          | P3 Math, Time- Co<br>hours & minutes | nverting Page 3 |











## **ANSWER KEY**

- 3h = 3 x 60 = <u>180 minutes</u>
- 4h = 4 x 60 = <u>240 minutes</u>
- 5h = 5 x 60 =<u>300 minutes</u>
- 6h = 6 x 60 =<u>360 minutes</u>

## **Converting Hours and minutes to**

## <u>minutes</u>

| 1. | 1h 45min = 105 min |
|----|--------------------|
| 2. | 3h 23min = 203 min |
| 3. | 2h 14min = 134 min |
| 4. | 5h 13min = 313 min |
| 5. | 6h 30min = 390 min |
| 6. | 1h 15min = 75 min  |
| 7. | 4h 40min = 280 min |
| 8. | 5h 10min = 310 min |
| 9. | 7h 5min = 425 min  |
|    |                    |

10. 7h 45min = 465 min

P3 Math, Time- Converting hours & minutes

Page 6