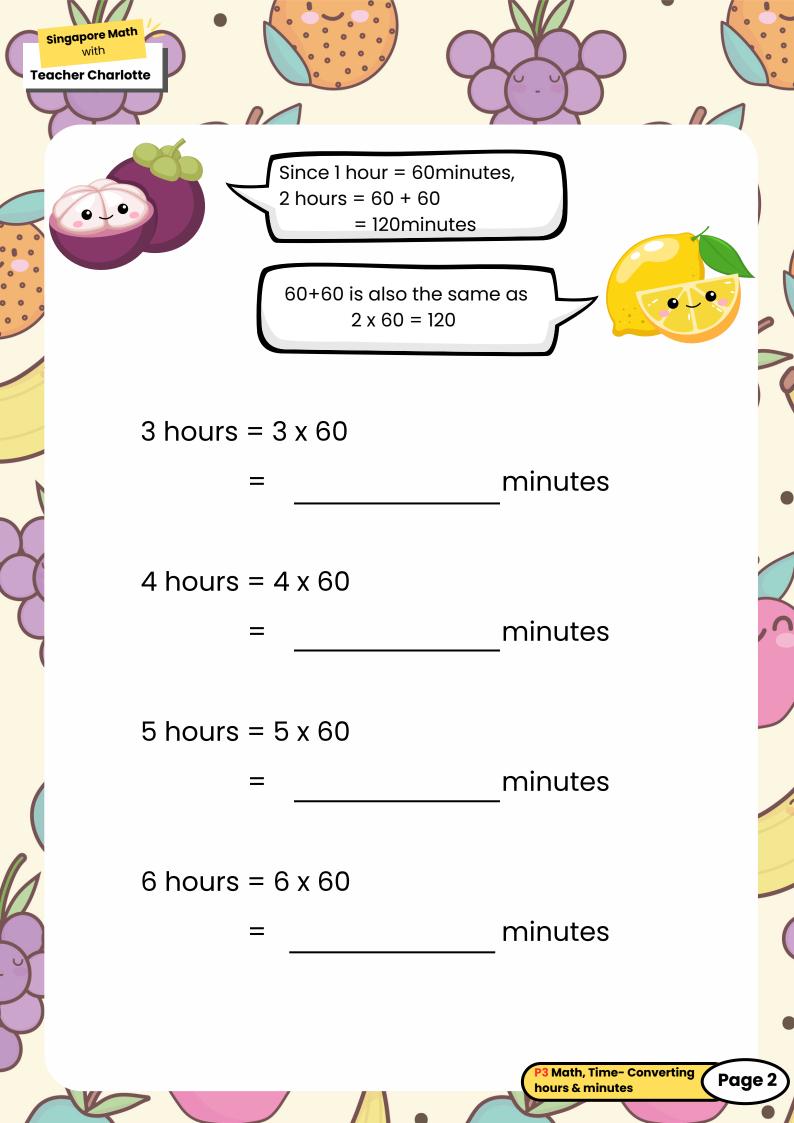

## **ANSWER KEY**

- 3h = 3 x 60 = <u>180 minutes</u>
- 4h = 4 x 60 = <u>240 minutes</u>
- 5h = 5 x 60 =<u>300 minutes</u>
- 6h = 6 x 60 =<u>360 minutes</u>