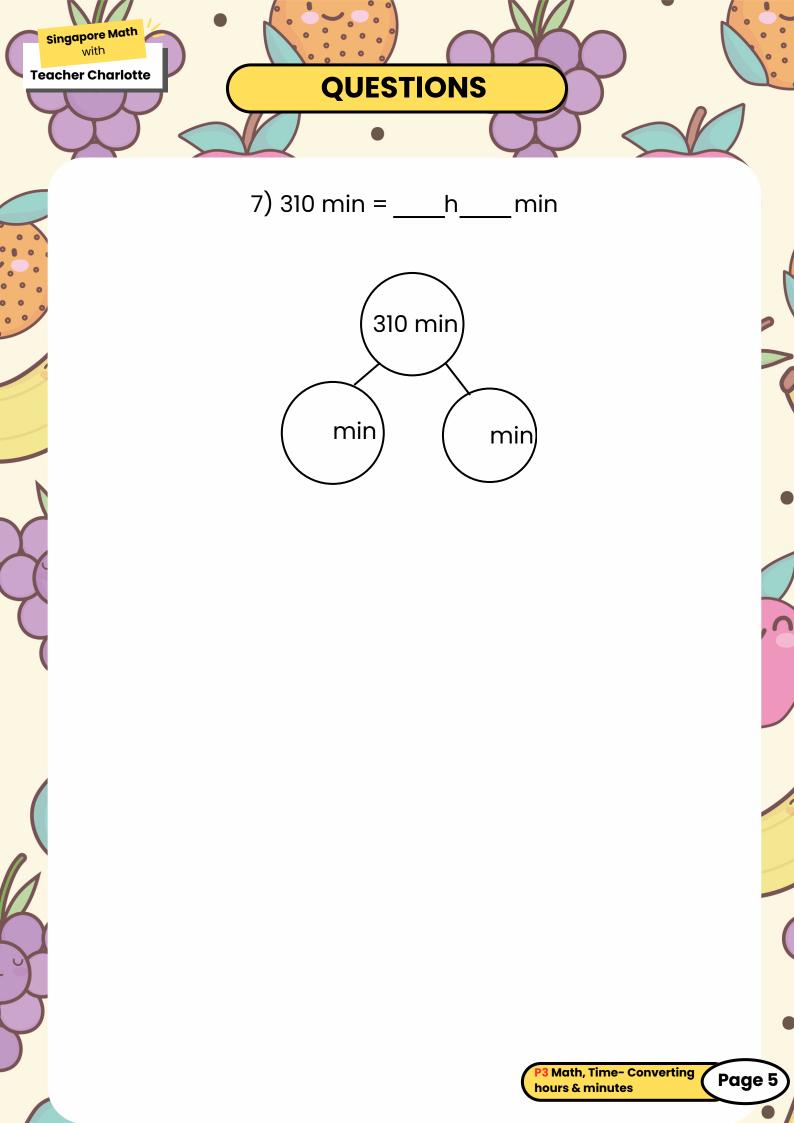

|                 |
|   | 6)           | 1h 15min =          |                          | min                                  |                 |
| ( | 7)           | 4h 40min =          |                          | min                                  |                 |
|   | 8)           | 5h 10min =          |                          | min                                  |                 |
| 5 | 9)           | 7h 5min =           |                          | min                                  | (               |
| Ý | 10           | ) 7h 45min =        |                          |                                      | •               |
|   |              |                     |                          | P3 Math, Time- Co<br>hours & minutes | nverting Page 3 |











## **ANSWER KEY**

- 3h = 3 x 60 = <u>180 minutes</u>
- 4h = 4 x 60 = <u>240 minutes</u>
- 5h = 5 x 60 =<u>300 minutes</u>
- 6h = 6 x 60 =<u>360 minutes</u>

## **Converting Hours and minutes to**

## <u>minutes</u>

| 1. | 1h 45min = 105 min |
|----|--------------------|
| 2. | 3h 23min = 203 min |
| 3. | 2h 14min = 134 min |
| 4. | 5h 13min = 313 min |
| 5. | 6h 30min = 390 min |
| 6. | 1h 15min = 75 min  |
| 7. | 4h 40min = 280 min |
| 8. | 5h 10min = 310 min |
| 9. | 7h 5min = 425 min  |
|    |                    |

10. 7h 45min = 465 min

P3 Math, Time- Converting hours & minutes

Page 6