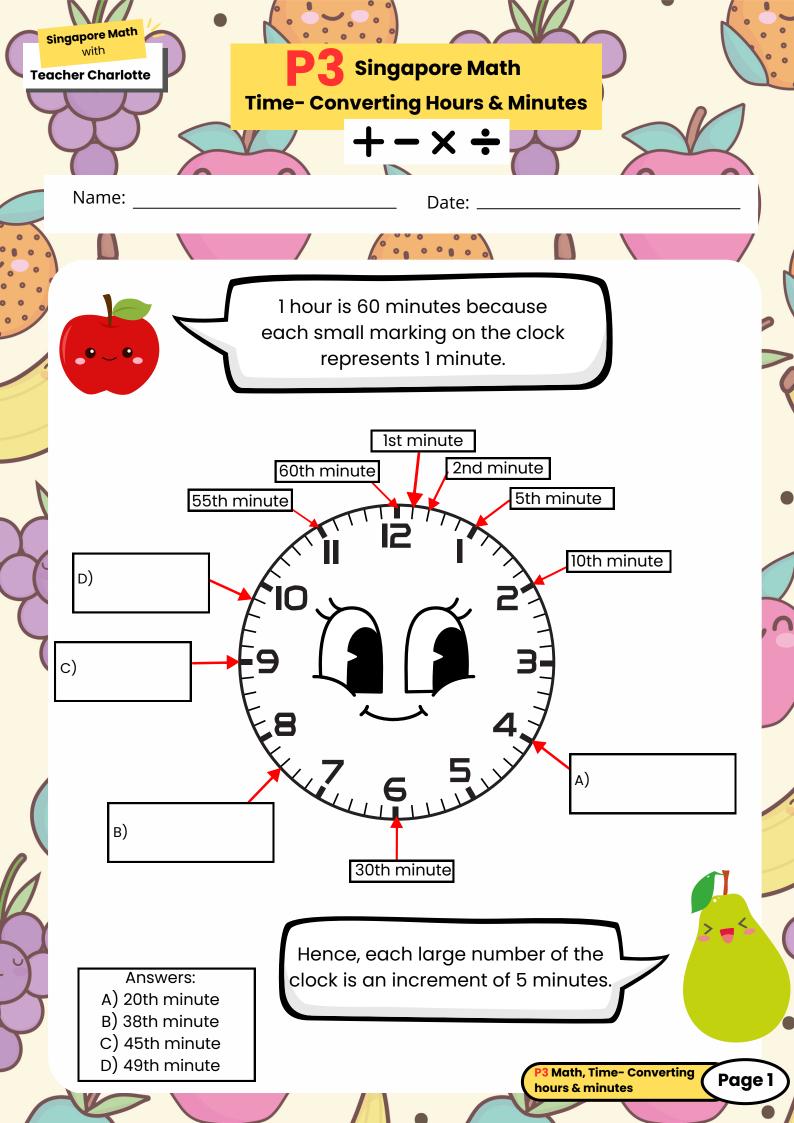

|   | with<br>with |                     | UESTIONS                 |                                      |                 |
|---|--------------|---------------------|--------------------------|--------------------------------------|-----------------|
|   |              | E.g. 4h 30mir       | n = 240min +<br>= 270min | + 30min                              |                 |
|   | 1)           | 1h 45min = _        |                          | min                                  |                 |
|   | 2)           | 3h 23min = <u>.</u> |                          | min                                  |                 |
|   | 3)           | 2h 14 min = <u></u> |                          | min                                  |                 |
| X | 4)           | 5h 13min =